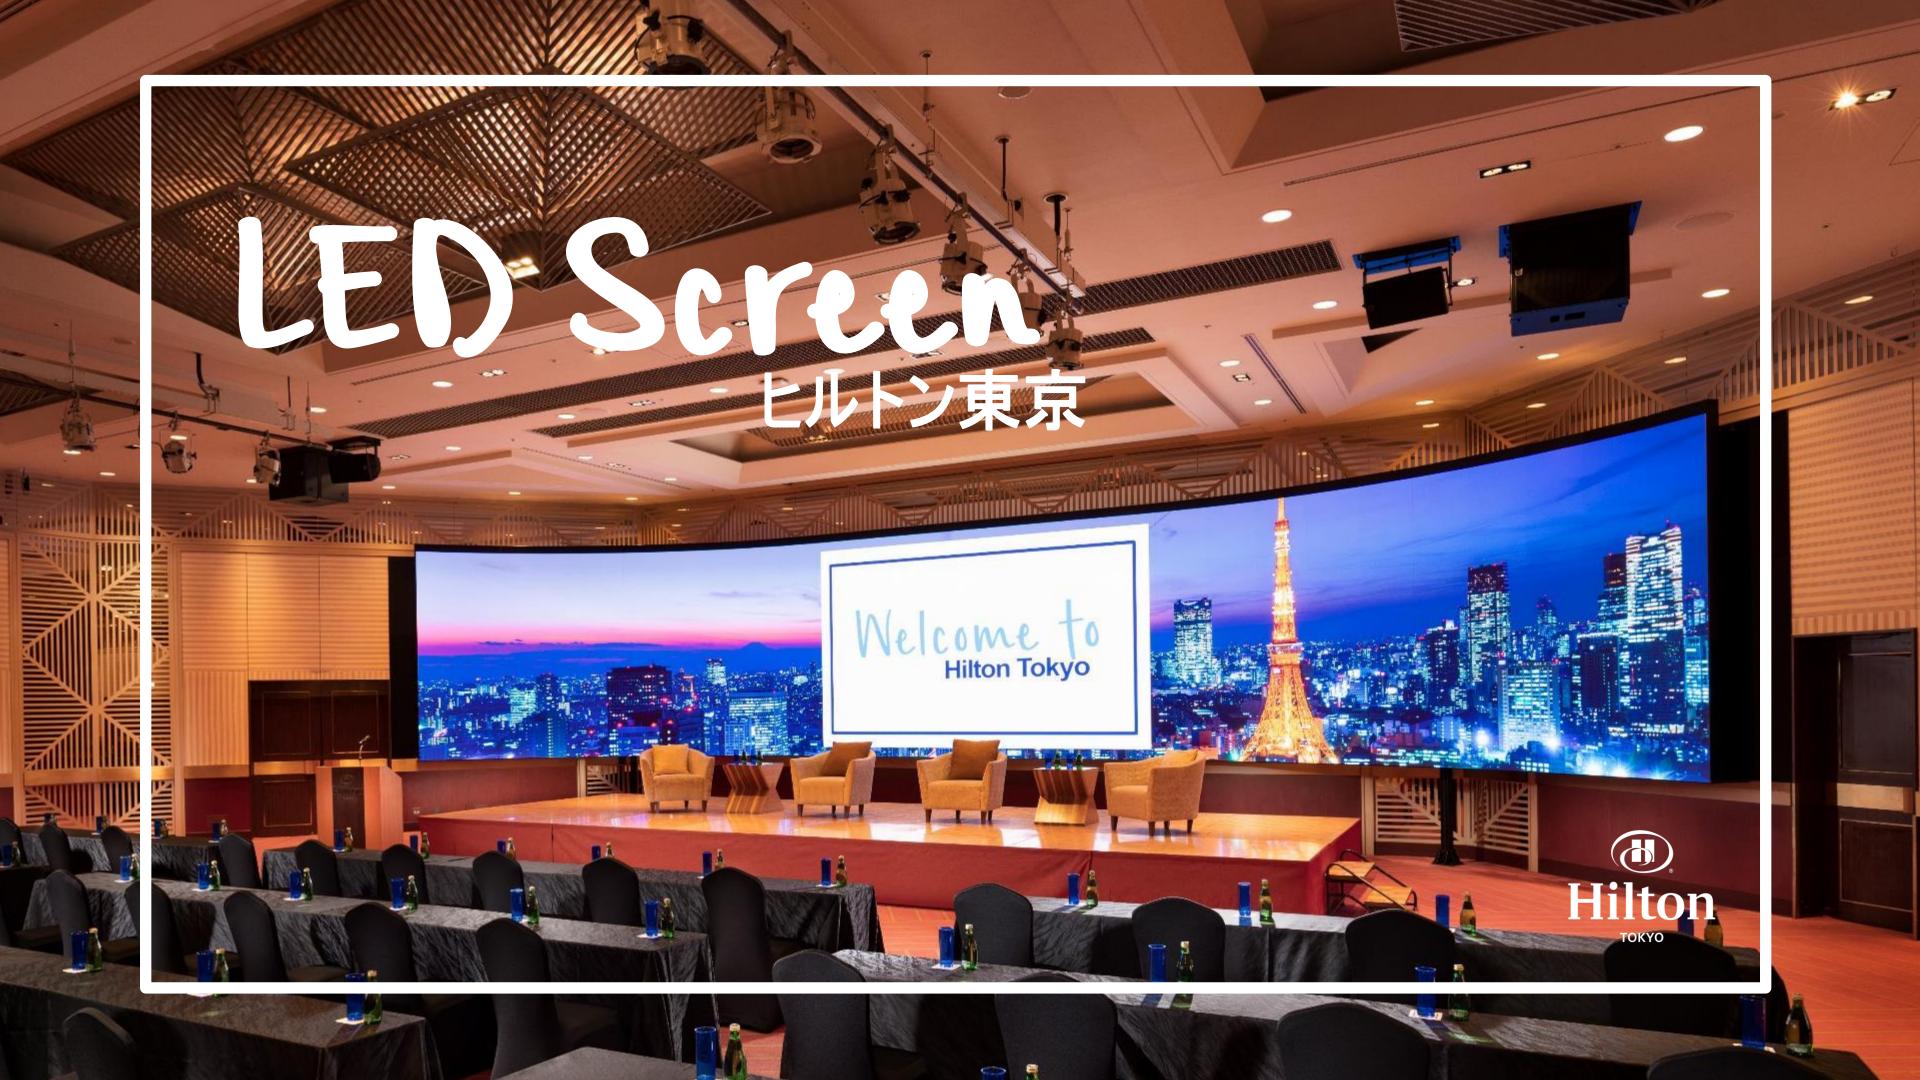

Product Model: IEX 2.5

Brand: Barco

• Wall dimensions: W15.1m x H3.04m

• Pixel resolution: W6720 x H1215

# of LED tiles: W28 x H9 (252 tiles)

Video wall processor & switching system

Multiple layout options available