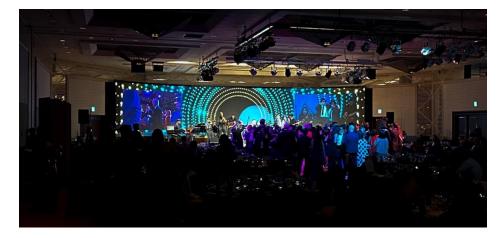

Product Model: IEX 2.5

Brand: Barco

• Wall dimensions: W15.1m x H3.04m

• Pixel resolution: W6720 x H1215

# of LED tiles: W28 x H9 (252 tiles)

Video wall processor & switching system

Multiple layout options available