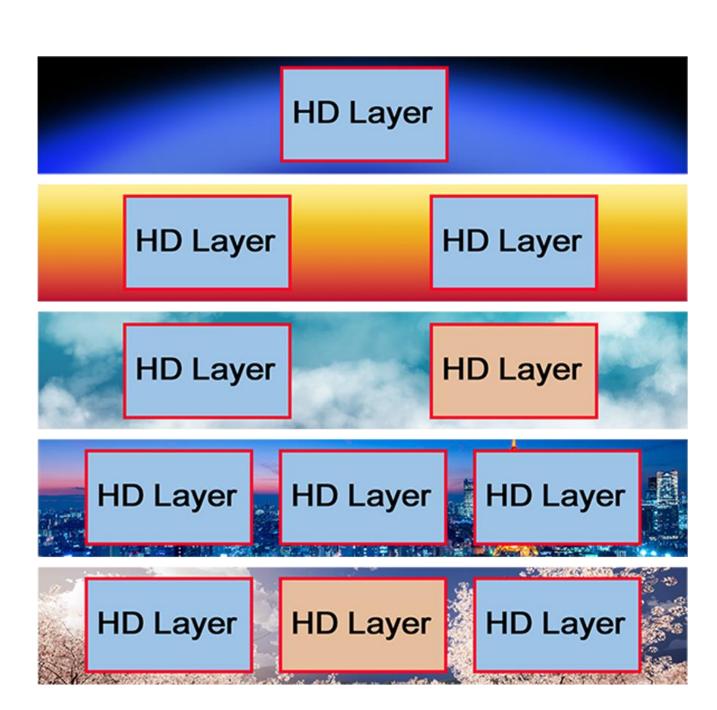

# Layout Package 1

### Price ¥350,000 per day (Excl.tax)

- Use of 1 layout from the following option
- 1 background from template menu or plain color
- Use of custom backgrounds by customer
- Free logo inserts

# Layout Package 2

### Price ¥600,000 per day (Excl.tax)

- 3 layout from the following option
- 3 background from template menu or plain color
- Custom background design \*Refer sample
- Use of custom backgrounds by customer
- Unlimited switching between layouts
- Free logo inserts
- 1x LED Operator

### Cystom Background Design

Please refer to following samples for custom background designing included in package 2.

More complex designs will be charged as a separate cost.

All graphics to be submitted 1 week prior to event day.