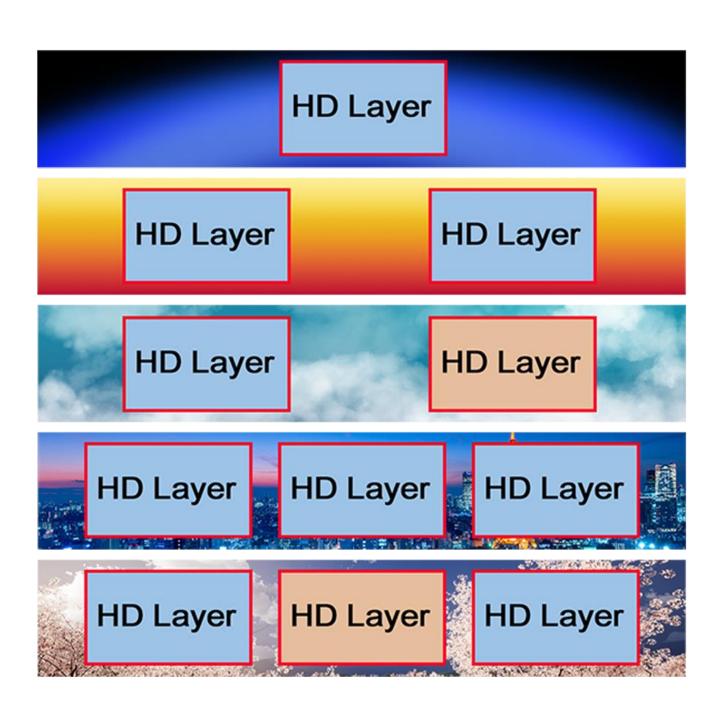

### Cystom Background Design

Please refer to following samples for custom background designing included in package 2.

More complex designs will be charged as a separate cost.

All graphics to be submitted 1 week prior to event day.

Design reviews are limited to 1 reviews.