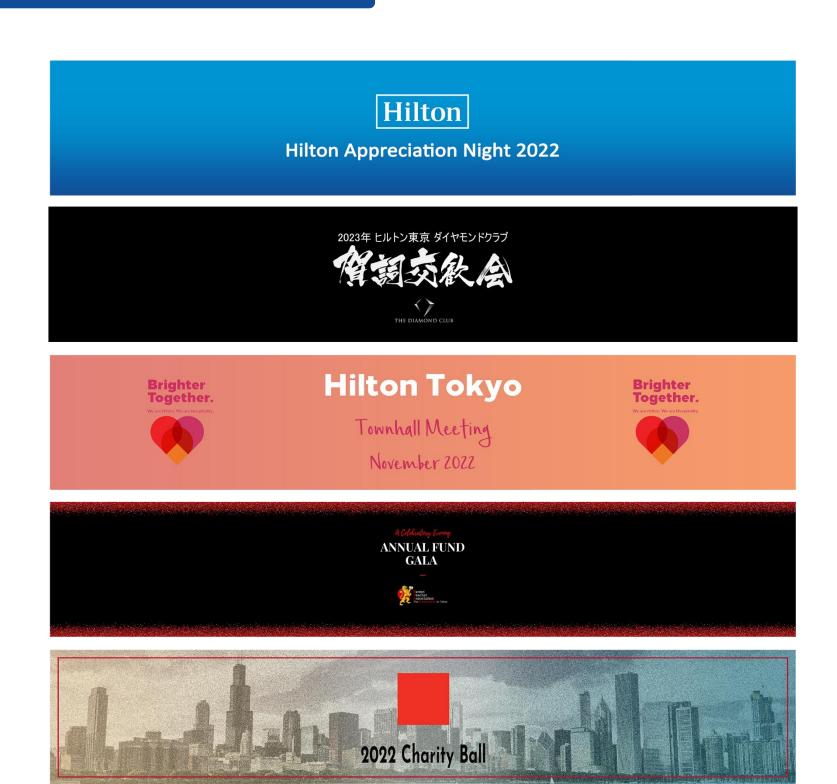

### Cystom Background Design

Please refer to following samples for custom background designing included in package 2.

More complex designs will be charged as a separate cost.

All graphics to be submitted 1 week prior to event day.

Design reviews are limited to 1 reviews.